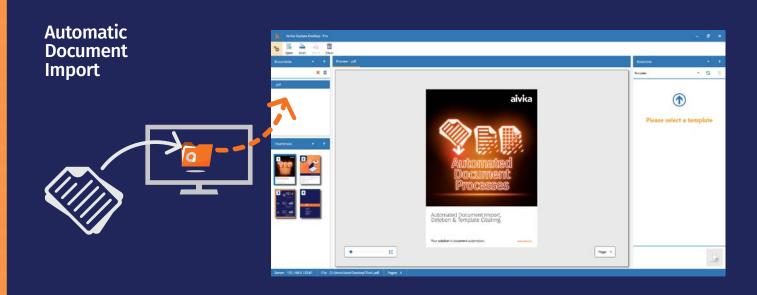

### **Automatic Document Import**

You can designate a specific folder on your workstation that will be monitored continually for new documents. When a new document arrives, it will automatically be loaded by **aivika Capture Pro** into its Desktop client appplication.