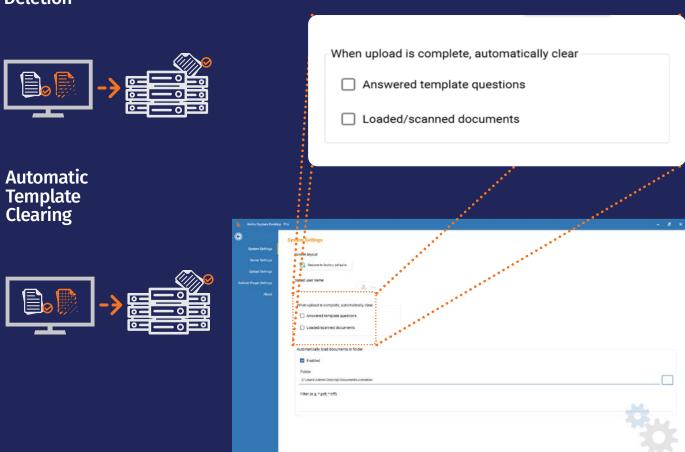

#### **Automatic Document Deletion**

When a document(s) has been uploaded to the **ScannerVision™** server, it is deleted from disk automatically.

### **Automatic Template Clearing**

When a document(s) has been uploaded to the **ScannerVision™** server, the template and all the answers to the questions associated with the template are automatically cleared.