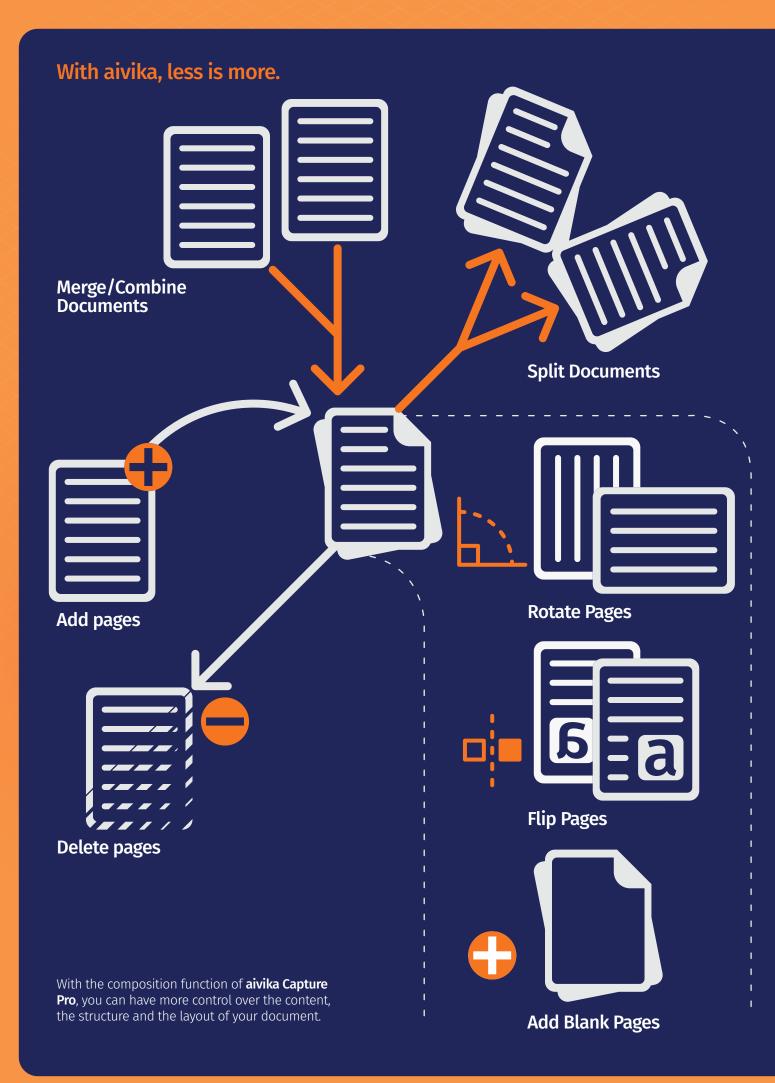

# Document Composition

Structure, layout and compose the content of your document.

Your solution in document automation.

www.aivika.com

Do more with the composition of your document.

The Document Composition function in **aivika Capture Pro** not only allows you to compose a single document out of several individual documents, but also to split a single document into multiple documents.

You can also delete, rotate, flip and insert blank pages.

The composed document(s) can then be saved to disk from where it can be uploaded to the **ScannerVision**<sup>TM</sup> server.